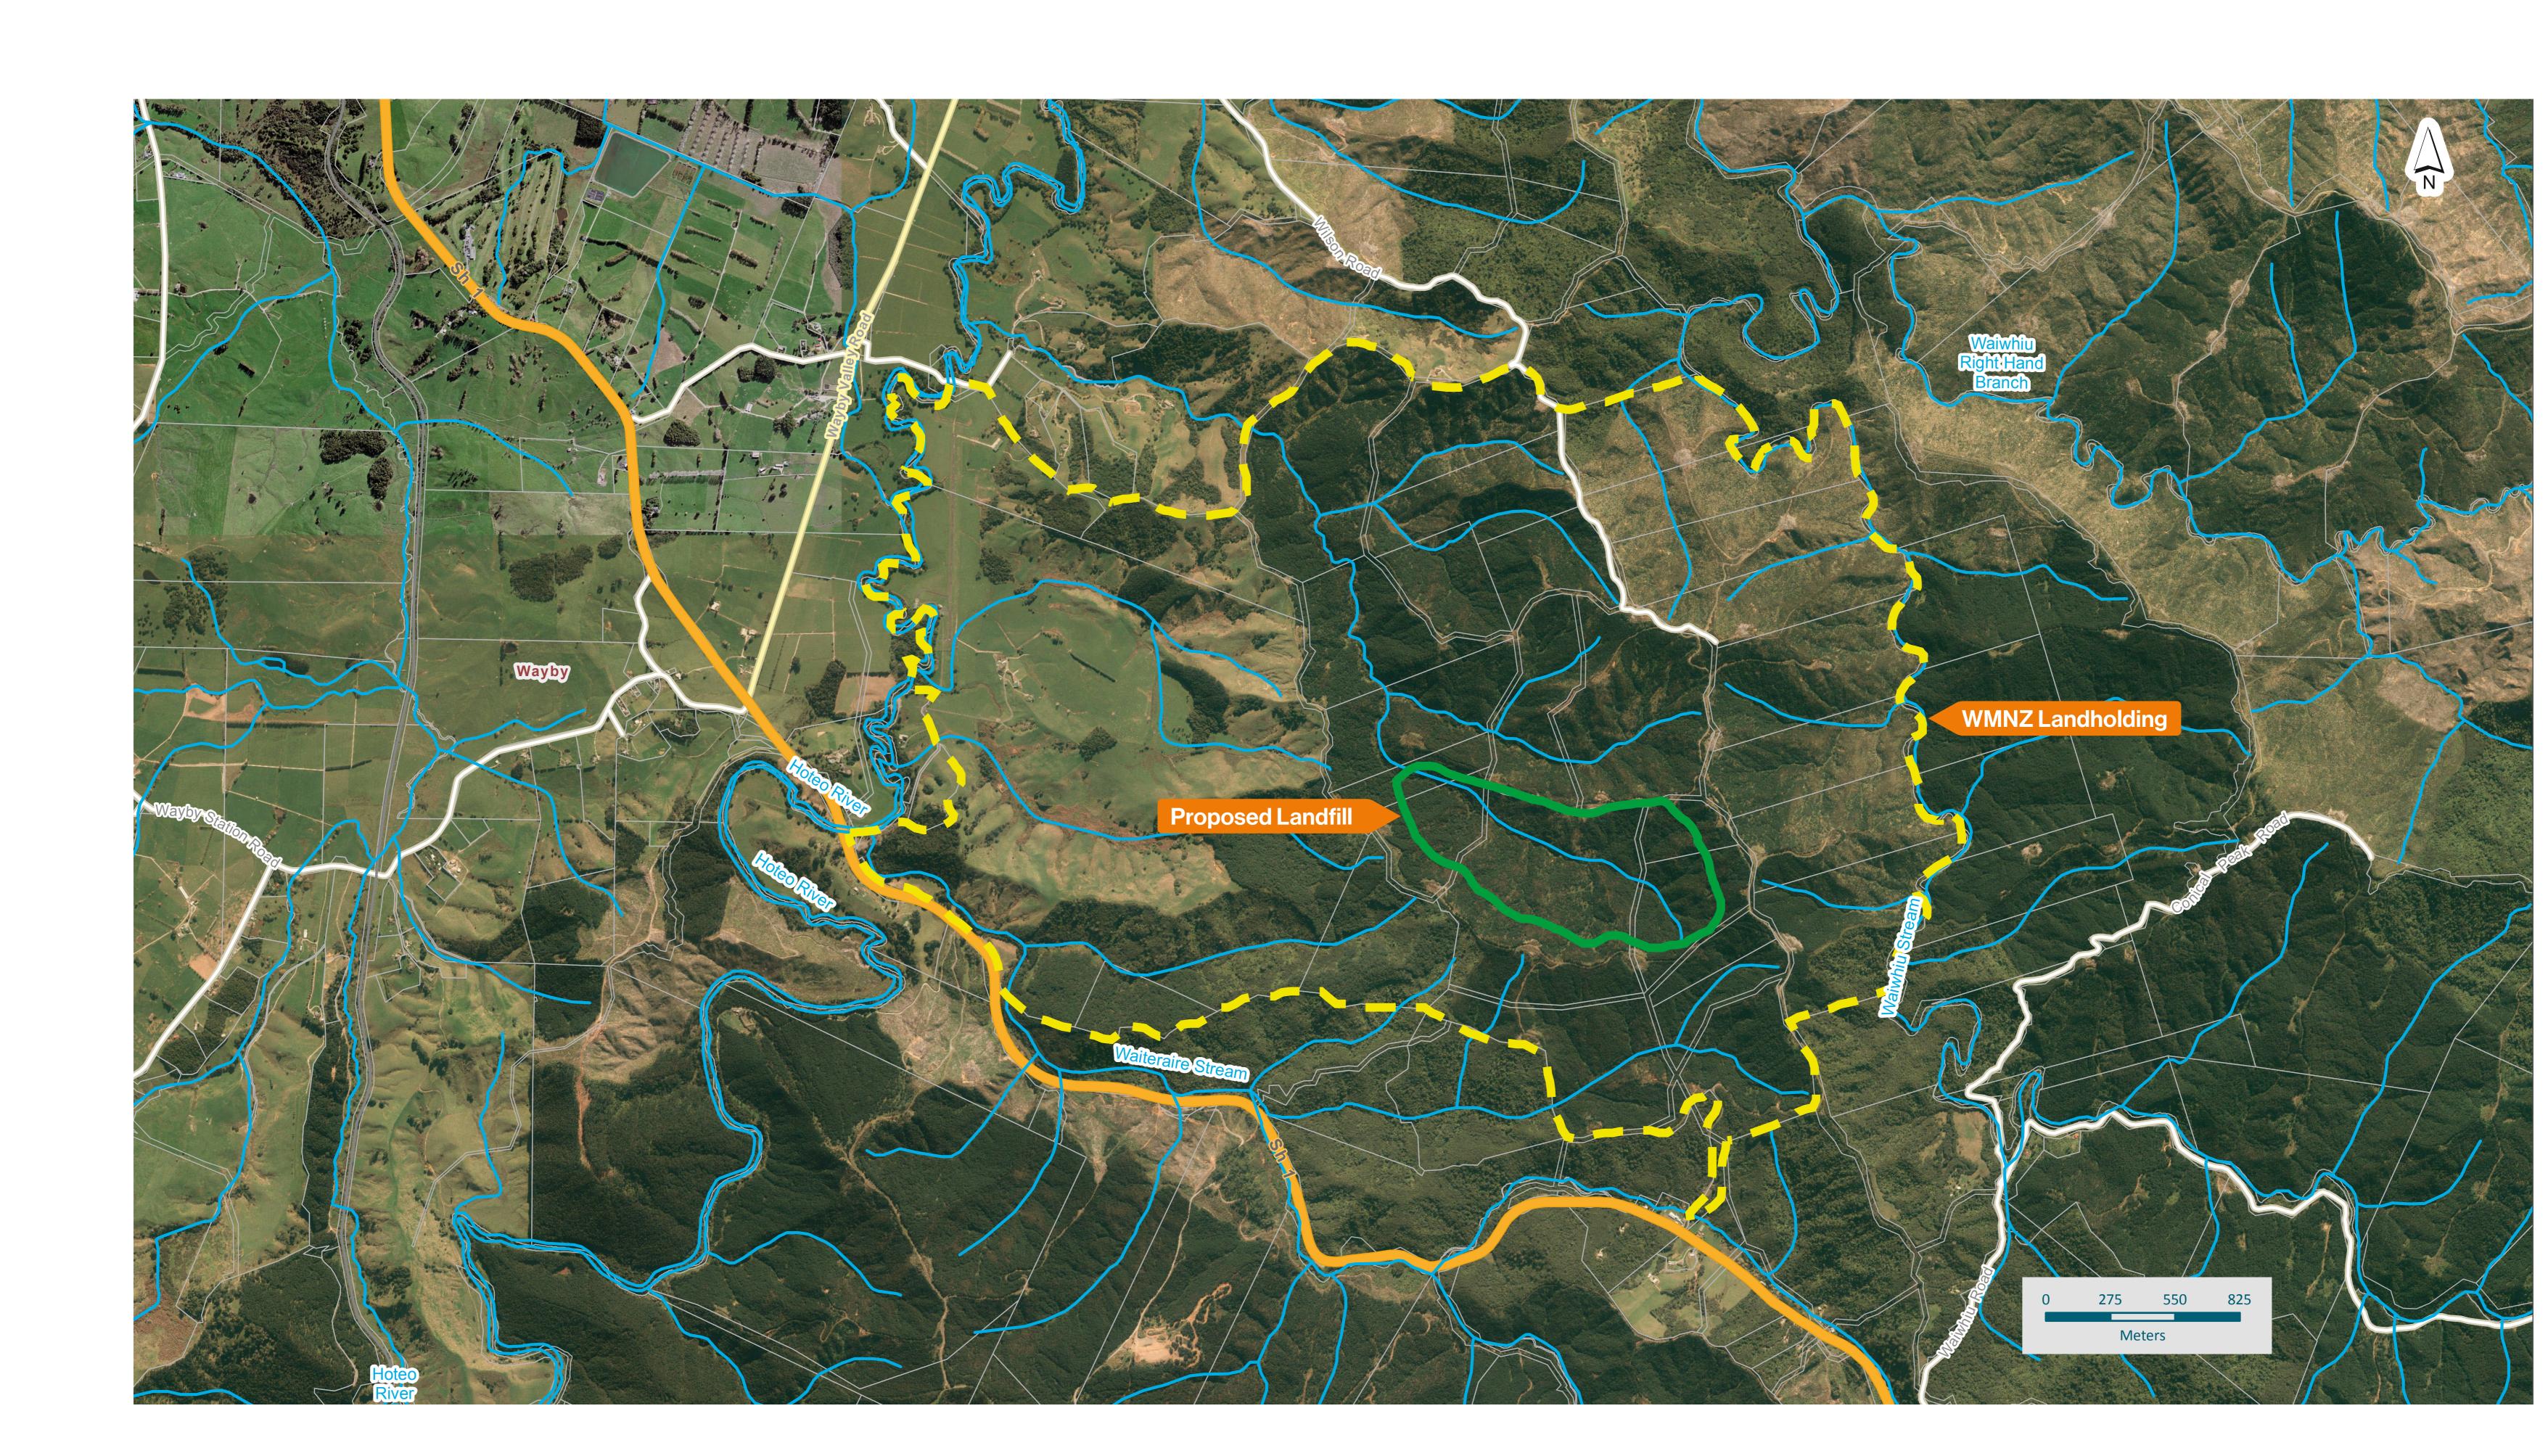

## BIVEIS

This map is from Auckland Council's GeoMaps.
This dataset was created by Auckland Council to provide a linkage or reference to rivers for processing regional resource consents. Features in the map come from Land Information New Zealand.

## River River Railway Railway Roads (25,000) CLASSIFICATION Motorway Major Road Arterial Road

Medium Road

Minor Road

You can access Auckland Council's GeoMaps to recreate this image: https://geomapspublic.aucklandcouncil.govt.nz/viewer/index.html
Printed 16/11/18 at 1:25,000
© Copyright Auckland Council

For updates about the proposed Auckland Regional Landfill visit wastemanagement.co.nz/arl

Questions? Call 0800 927 837 or email arl@wastemanagement.co.nz

13